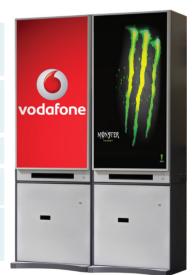

Digital Signage opportunity with 42" media screen install tion to provide additional future revenue. DIMENSIONS AND WEIGHT

- Dimmensions: 1200 x 600 x 340 mm
- Weight: 60 Kg
- Total Capacity: 631 packets per module.
- Wireless communication.