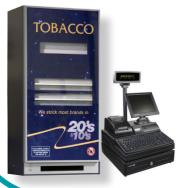

## Protect & Monitor the most Valuable and Loyal category in the Forecourt: <u>Tobacco</u>

## **OVERVIEW**

RSU is a loss prevention system to comply with the Display Ban

JOFEMAR offers a range of solutions to fit every Forecourt.

## At a Glance

- Tobacco stock is protected from staff shrinkage, raids and break in theft, increasing retailer's profits and reducing the chances of forced robbery.
- RSU can be linked to the existing EPOS and till system or operated by a wireless keypad to provide an instant dispense of the selected brand.
- Fast Pack delivery: just in seconds.
- More customer friendly as the tender always looks at the customer.
- Flexible to suit all SKUs as 20's, 10's, 100's, RYO
- Designed to fit in the space occupied by typical gantry and only requiring a 240V supply.